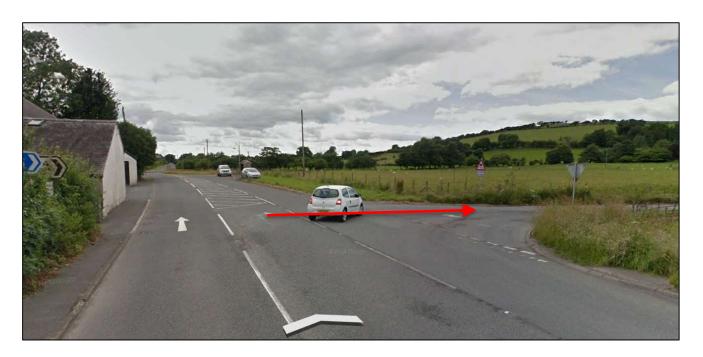

Drive through the village of Meidrim past the park and The Fountain Inn.

Past The Fountain, take a 'right' turn which is actually straight on up the hill, shown by the red arrow.

Carry on for half a mile until you get to 'Maen Llwyd' – see below: