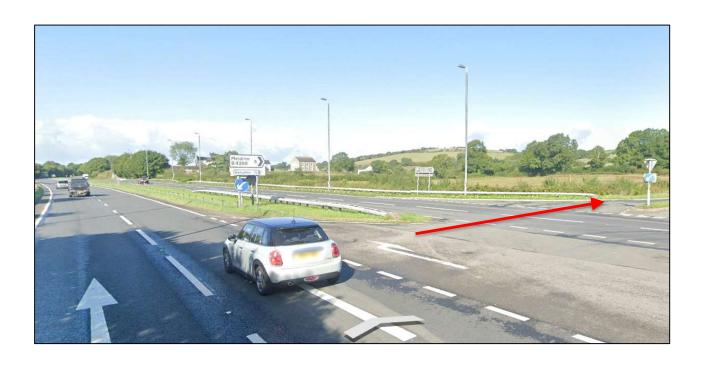

After 3 miles take a right turn across the carriageway. Signposted B4298 Meidrim as shown below.

Follow the road as it bends to the left and after 400 yards turn right as shown below. Continue on the B4298 to the village of Meidrim. Approx 4 miles.