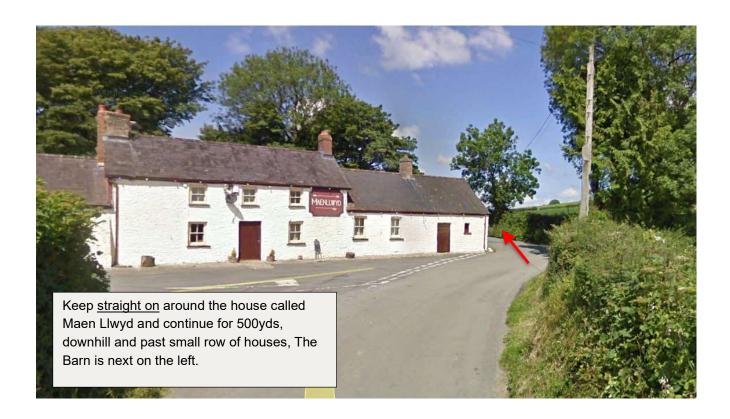

Drive through the village of Meidrim past the park and The Fountain Inn.

Past The Fountain, take a 'right' turn which is actually straight on up the hill, shown by the red arrow.

Carry on for half a mile until you get to 'Maen Llwyd' – see below: