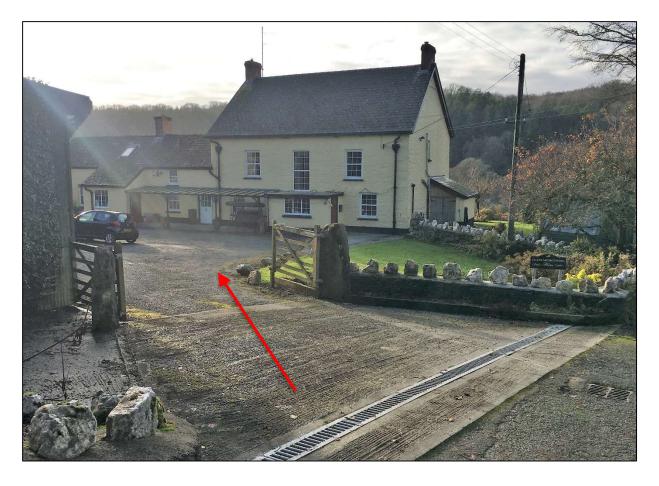

You have arrived at Llangarthginning Farm, just beyond the farmhouse you can pull up in front of The Barn and start your holiday. One of us will be there to greet you.