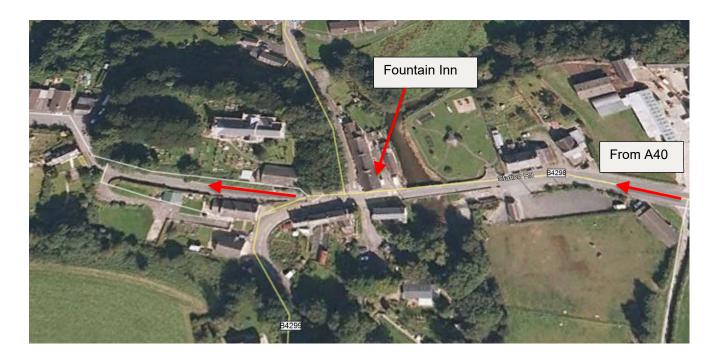

After 3 miles take a right turn across the carriageway. Signposted B4298 Meidrim as shown below.

Follow the road as it bends to the left and after 400 yards turn right as shown below. Continue on the B4298 to the village of Meidrim. Approx 4 miles.

Drive through the village of Meidrim past the park and The Fountain Inn.

Past The Fountain, take a 'right' turn which is actually straight on up the hill, shown by the red arrow.

Carry on for half a mile until you get to 'Maen Llwyd' – see below: