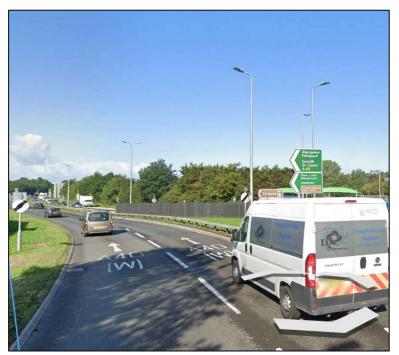

After 3 miles take a right turn across the carriageway. Signposted B4298 Meidrim as shown below.

Follow the road as it bends to the left and after 400 yards turn right as shown below. Continue on the B4298 to the village of Meidrim. Approx 4 miles.