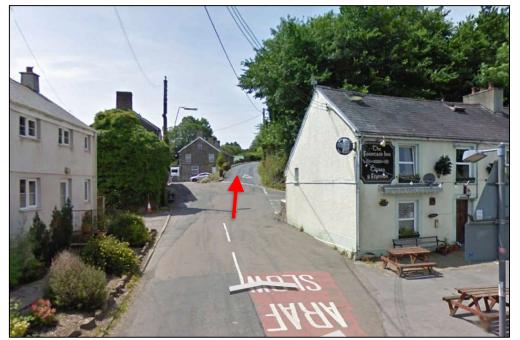

Drive through the village of Meidrim past the park and The Fountain Inn.

Past The Fountain, take a 'right' turn which is actually straight on up the hill, shown by the red arrow.

Carry on for half a mile until you get to 'Maen Llwyd' – see below: